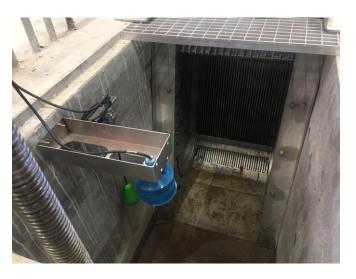

## **FEATURES**

- **Automatic Operation**
- Easy installation in channel
- ✓ Fully customizable to customer needs
- Heavy Duty Application
- √ No submerged mechanical components
- √ 40-75° Installation angle standard. 80 & 90° installation angles available in special execution
- ✓ Manufactured in Stainless Steel AISI 304 and 316(L)
- ✓ Welding pickled and passivated
- ✓ Easy removable covers for hygienic inspection
- Odour-containing covers
- Low and easy maintenance