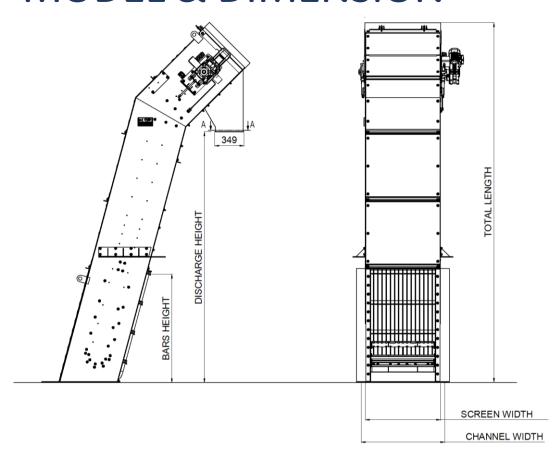

# **MODEL & DIMENSION**

# ANGLE OF INSTALLATION:

40-75° Installation angle standard. 80 and 90° installation angles available in special execution.

#### **NUMBER OF RAKES:**

2 rakes standard plus one rake for every 3 feet in height to a maximum of 6.

\* Other configuration available on demand

| 75°<br>installation | Channel width |      | Total length |      | Discharge height<br>from channel<br>bottom |      | Screen width |      | Bars height |      |
|---------------------|---------------|------|--------------|------|--------------------------------------------|------|--------------|------|-------------|------|
| MODEL               | inches        | mm   | inches       | mm   | inches                                     | mm   | inches       | mm   | inches      | mm   |
| DBS400              | 16            | 400  | 132          | 3350 | 91                                         | 2300 | 15           | 370  | 24          | 600  |
| DBS600              | 24            | 600  | 132          | 3350 | 91                                         | 2300 | 22           | 570  | 24          | 600  |
| DBS800              | 31            | 800  | 132          | 3350 | 91                                         | 2300 | 30           | 770  | 24          | 600  |
| DBS1000             | 39            | 1000 | 140          | 3550 | 98                                         | 2500 | 38           | 970  | 31          | 800  |
| DBS1200             | 47            | 1200 | 140          | 3550 | 98                                         | 2500 | 46           | 1170 | 31          | 800  |
| DBS1400             | 55            | 1400 | 140          | 3550 | 98                                         | 2500 | 53           | 1340 | 31          | 800  |
| DBS1600             | 63            | 1600 | 140          | 3550 | 98                                         | 2500 | 61           | 1540 | 31          | 800  |
| DBS1800             | 71            | 1800 | 140          | 3550 | 98                                         | 2500 | 69           | 1740 | 31          | 800  |
| DBS2000             | 79            | 2000 | 159          | 4050 | 118                                        | 3000 | 76           | 1940 | 51          | 1300 |