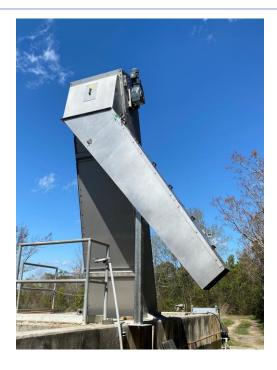

# **MULTIRAKE**

### **DBS - Coarse & Fine Screening**

### **DBS - Coarse & Fine Screening**

Capacity up to 228 MGD

36,000 m3/day

## **FEATURES**

- **Automatic Operation**
- Easy installation in channel
- ✓ Fully customizable to customer needs
- Heavy Duty Application
- √ No submerged mechanical components
- √ 40-75° Installation angle standard. 80 & 90° installation angles available in special execution
- ✓ Manufactured in Stainless Steel AISI 304 and 316(L)
- ✓ Welding pickled and passivated
- ✓ Easy removable covers for hygienic inspection
- Odour-containing covers
- Low and easy maintenance